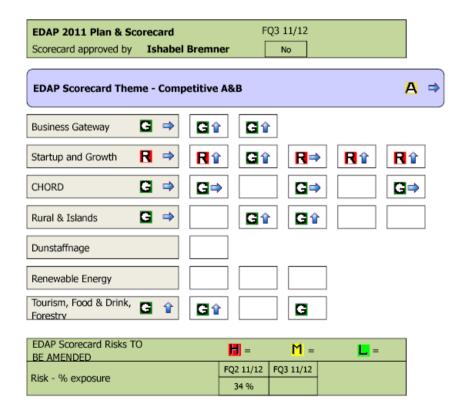

| Economic Development Action  | n Plans                                           |                              | Status Trend |
|------------------------------|---------------------------------------------------|------------------------------|--------------|
| EDAP 2011                    | EDAP Scorecard                                    |                              |              |
|                              | Maintain planned rate of delivery of the EDAP     | Target% Actual%<br>59 % 60 % | G 🕯          |
| Renewable Energy Action Plan |                                                   |                              |              |
|                              | Maintain the planned rate of delivery of the REAP | Target% Actual%<br>43 % 43 % | G 🕯          |