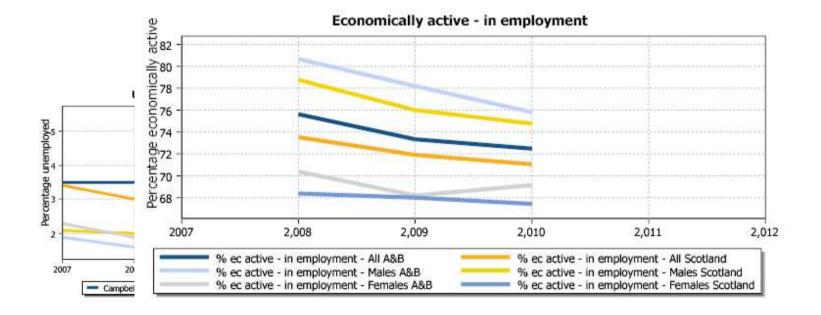

| (Unemployment charts Scorecard) |  |  |
|---------------------------------|--|--|
| (Economic Activity Scorecard)   |  |  |
| Link to economic impact data    |  |  |

| National Outcomes (SOA)                               | ate of latest data | # of<br>measures | # on<br>track | Status Trend |
|-------------------------------------------------------|--------------------|------------------|---------------|--------------|
| 01 We live in a Scotland, attractive for bu           | siness FQ3         | 11/12 3          | 1             | <b>R</b> ⇒   |
| 02 Economic potential, better employmer opportunities | fQ2                | 11/12 9          | 6             | G            |
| 03 We are better educated and skilled                 | FQ4                | 09/10 1          | 0             | R ⇒          |
|                                                       |                    |                  |               |              |