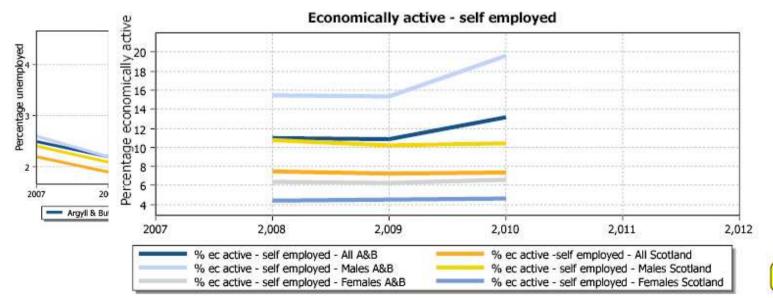

| (Unemployment charts Scorecard) |  |  |
|---------------------------------|--|--|
| (Economic Activity Scorecard)   |  |  |
| Link to economic impact data    |  |  |

| National Outcomes (SOA)                               | ate of latest data | # of<br>measures | # on<br>track | Status Trend |
|-------------------------------------------------------|--------------------|------------------|---------------|--------------|
| 01 We live in a Scotland, attractive for bu           | siness FQ3         | 11/12 3          | 1             | <b>R</b> ⇒   |
| 02 Economic potential, better employmer opportunities | fQ2                | 11/12 9          | 6             | G            |
| 03 We are better educated and skilled                 | FQ4                | 09/10 1          | 0             | R ⇒          |
|                                                       |                    |                  |               |              |